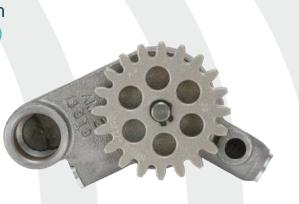

# Oil Pump & Yoke

Gear shifting

Shift Yoke

Steel forging
Welding

Gear shifting

Yoke bar

Steel turning

Screw Machined