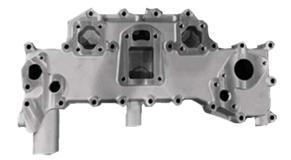

## **Engine Part**

Air management system • Intake manifold A356-T6 Air management system
Supercharger housing A356-T6