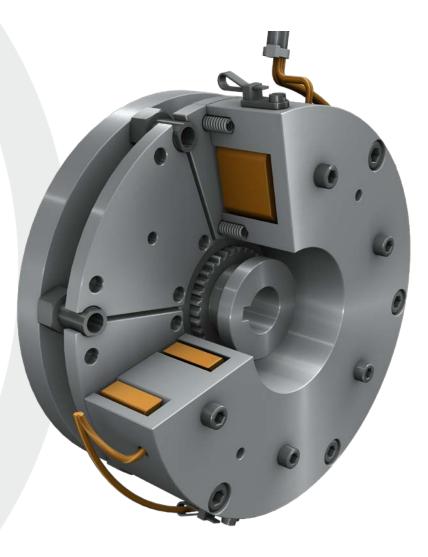

#### **Oil Pump**

- Fluid dynamic analysis
- Capable program Simerics etc.
- Pump design
- Rotor Co-design with 3<sup>rd</sup> party
- Others designed by SMS

**E Sigma**ASL