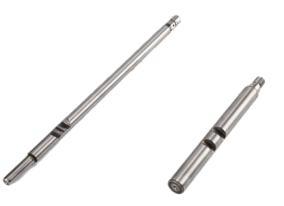

# Oil Pump & Yoke

Gear shifting

Shift Yoke

Steel forging
Welding

Gear shifting

Yoke bar

Steel turning

Screw Machined

Shaft Pinion / Sleeve Valve
 Steel turning

Screw Machined • Pin hub Ass'y / Drain Plug Steel turning