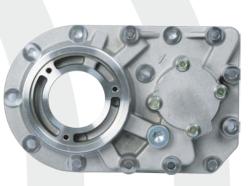

# Screw Machined

Cover & Others

Bearing cover(FAS)
Grey iron

Cover & Others Cylinder cover(FAS) A356-T6