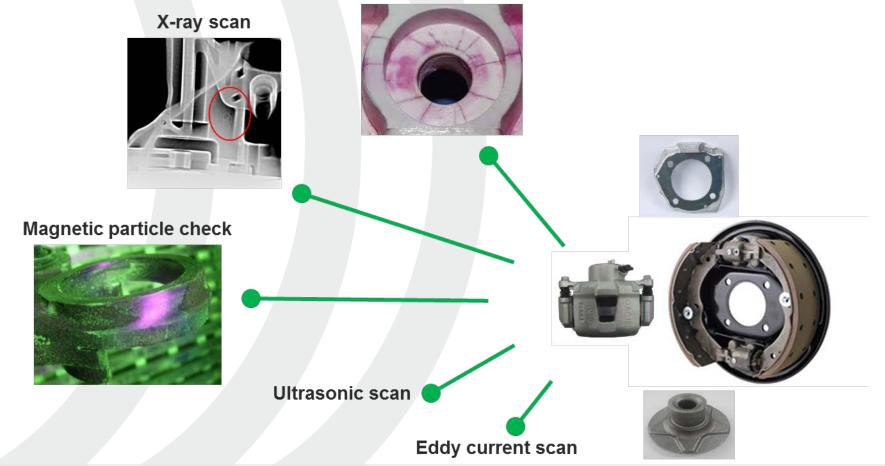

#### Special Control of safety characteristics – Non destructive test

#### Dye penetration check