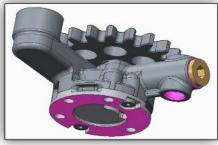

## **Engine Part**

Lubrication systemOil pumpA356-T6Sintered Ge-Rotor

# TM Housing & Case

Housing & Case • Main case A356-T6

Housing & CaseHybrid motor housing A356-T6

Lubrication system
 Oil pump(FAS)
 Grey iron casting
 Sintered Ge-rotor

Lubrication system