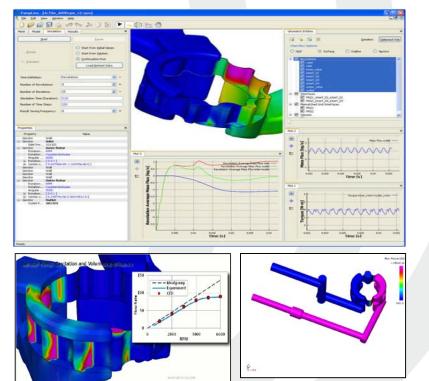

#### **Oil Pump**

- Fluid dynamic analysis
- Capable program Simerics etc.
- Pump design
- Rotor Co-design with 3<sup>rd</sup> party
- Others designed by SMS

**E Sigma**ASL