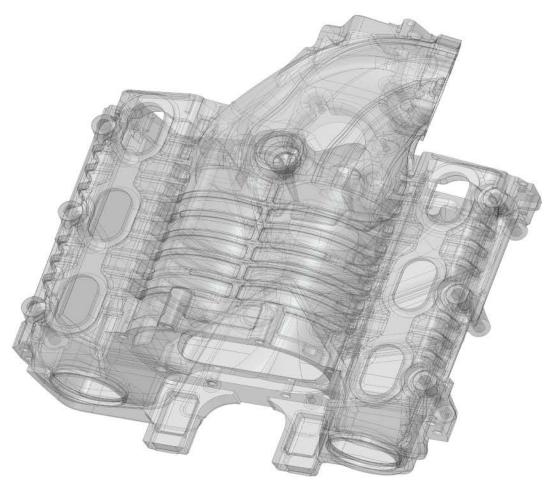

## **Engine Part**

Air management system • Intake manifold A356-T6 Air management system
Supercharger housing A356-T6

# Air Management System

Air management system

Air duct
A356-T6, A333-F

Air management system

EGR duct

A356-T6

## **Engine Part**

Lubrication systemOil pumpA356-T6Sintered Ge-Rotor

# Lubrication System & Covers

Cover & Case CW Cover A356-T6

Housing & CaseClutch housing(FAS)A356-T6

Housing & CaseClutch housingA383 HPDC

# TM Housing & Case

Housing & Case • Main case A356-T6

Housing & CaseHybrid motor housing A356-T6

Lubrication system
 Oil pump(FAS)
 Grey iron casting
 Sintered Ge-rotor

Lubrication system