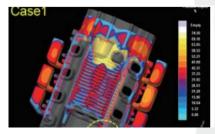

#### Special Control of safety characteristics – Non destructive test

#### Dye penetration check