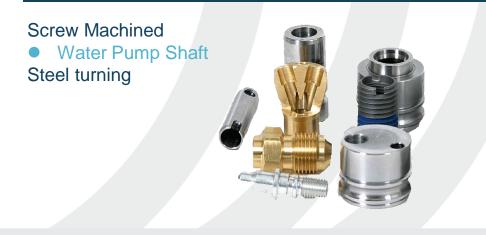

# Oil Pump & Yoke

Gear shifting

Shift Yoke

Steel forging
Welding

Gear shifting

Yoke bar

Steel turning

Screw Machined

Shaft Pinion / Sleeve Valve
 Steel turning

Screw Machined • Pin hub Ass'y / Drain Plug Steel turning

# Screw Machined

Cover & Others

Bearing cover(FAS)
Grey iron

Cover & Others Cylinder cover(FAS) A356-T6